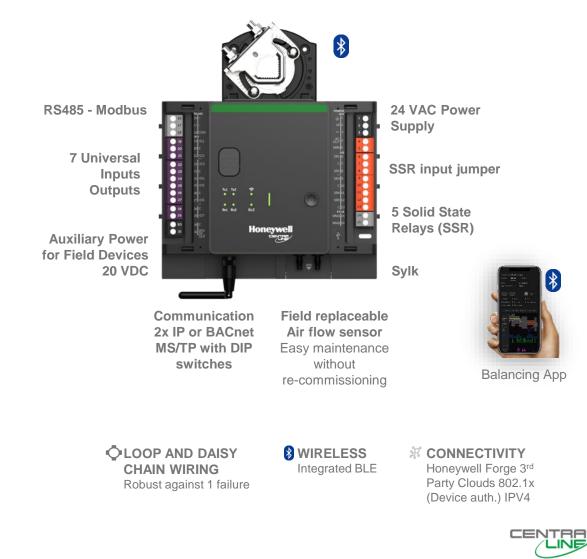

entraLine Partners across EMEA
- Applying leading Niagara technology for Integrated Building Management
- Seemlessly integrating Honeywell and non-Honeywell building systems (HVAC and non-HVAC)



Honeywell Confidential - © 2018 by Honeywell International Inc. All rights reserved.

### An ideal solution: Strong local know-how & Global high-tech



## **ROOM SOLUTION**

# Integration of DALI64 with MERLIN NX system enables integrated room automation and SMART building solutions





Honeywell Confidential - ©2020 by H

## **MERLIN room controller – Commissioning Savings**

#### MERLIN offers Single-Person-Commissioning

- Commissioning can be done by one person instead of two
- Guided test procedure & report
- Automatic MSTP MAC addressing



#### MERLIN NX IP VAV with Integrated Actuator



by Honeywe

### **TR80 - MODBUS WALL MODULE**











- On Board Temperature & Humidity Sensor
- Lighting Control upto 4 Groups
- Blind Control upto 2 Groups
- Do Not Disturb & Make My Room keys for Hotel Industry
- IAQ Parameters (Display Only): T, H, C02, TVOC, PM
- Additional Parameters (Display Only): Air flow(m3/hr) and Pressure (Pa)
- Two custom Parameter (4 Character, 4 digits)
- Dual Modbus RTU RS485 communication (Modbus Master for DALI64)
- One Configurable input for external Sensor: NTC /Analog Input/ Digital Input
- CE, RoHS and UKCA
- Available in 24V and 230V versions for easy of power wiring



## **ET SAMLET SYSTEM**

#### SYSTEM ARCHITECTURE

### Fordele:

- Reduceret hardware omkostning
- Nem og sikker commissioning vha. apps
- Data udveksling: DALI-Modbus
- Visualis