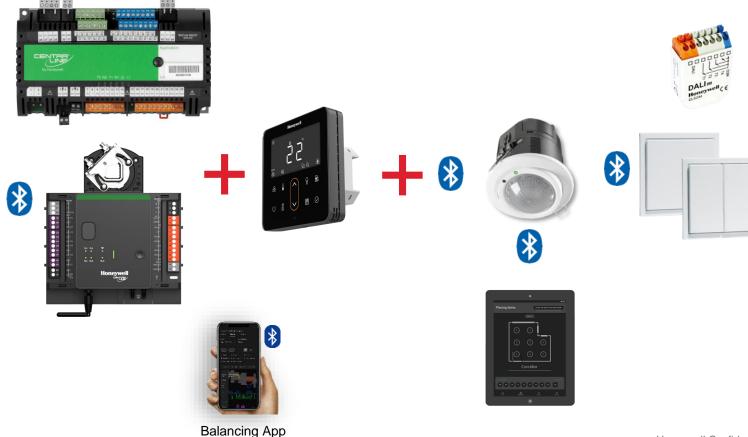

### **TR80 - MODBUS WALL MODULE**

- On Board Temperature & Humidity Sensor
- Lighting Control upto 4 Groups
- Blind Control upto 2 Groups
- Do Not Disturb & Make My Room keys for Hotel Industry
- IAQ Parameters (Display Only): T, H, C02, TVOC, PM
- Additional Parameters (Display Only): Air flow(m3/hr) and Pressure (Pa)
- Two custom Parameter (4 Character, 4 digits)
- Dual Modbus RTU RS485 communication (Modbus Master for DALI64)
- One Configurable input for external Sensor: NTC /Analog Input/ Digital Input
- CE, RoHS and UKCA
- Available in 24V and 230V versions for easy of power wiring