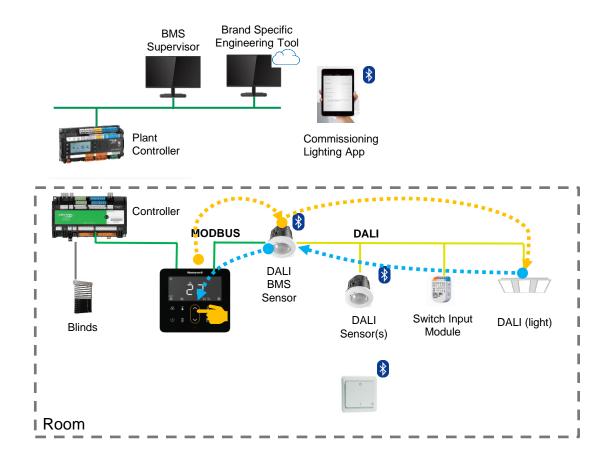

## **ET SAMLET SYSTEM**

#### SYSTEM ARCHITECTURE

### System Architecture #1 – Fælles Modbus

### System Architecture #2 — standalone med vha. DALI-MODBUS Port

### System Architecture #3 – med 2 MODBUS Ports