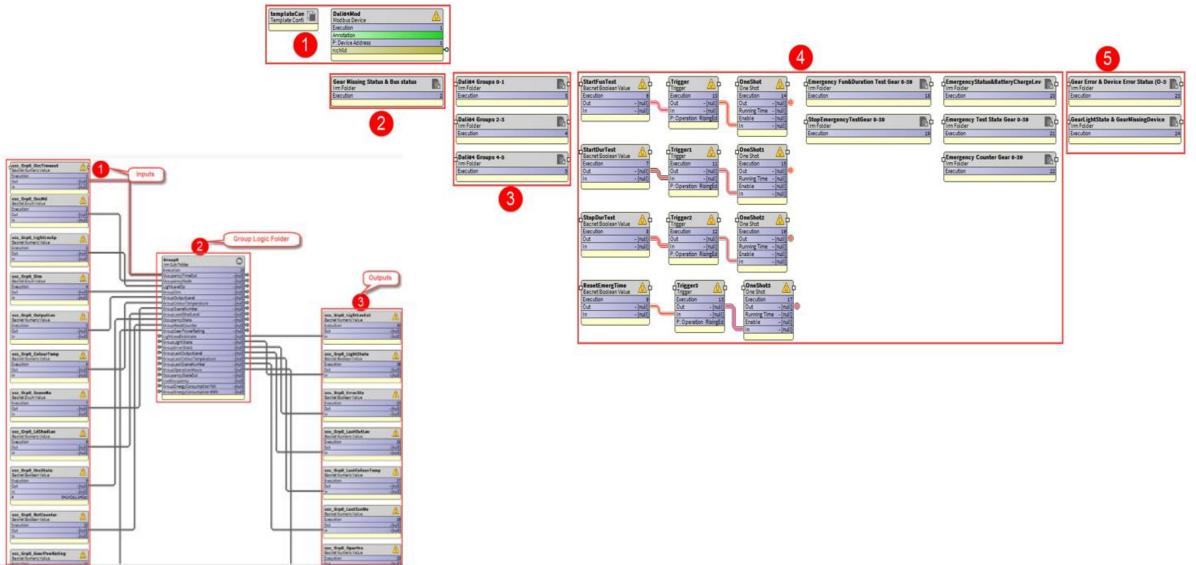

## **DALI64 INTERFACE PVID**

#### **PIR Sensor:**

- Device Status
- Occupied Timeout
- Occupancy Mode

#### **DALI Ballasts Gears/Groups:**

- Gear Light State
- Gear Operating Hours
- Gear Energy Consumption
- Group Reset Counter
- Group Load-Shed Level

#### Setting and override options:

- Occupancy Time Out
- Occupancy Mode Override
- Light Level Setpoint
- Dim Up/Down Command
- Light Output Level Override
- Colour Temperature
- Scene Number
- Load Shed Level
- Occupancy Status Write
- Group Reset Counter
- Gear Power Rating

#### Feedback options:

- Light Level Estimate
- Group Light State
- Group Error Status
- Group Last Output Level
- Group Last Colour Temperature
- Group Last Scene Number
- Group Operating Hours
- Occupancy Status Read
- Live Occupancy

## **DALI64-MERLIN NX APPLICATION TEMPLATE**