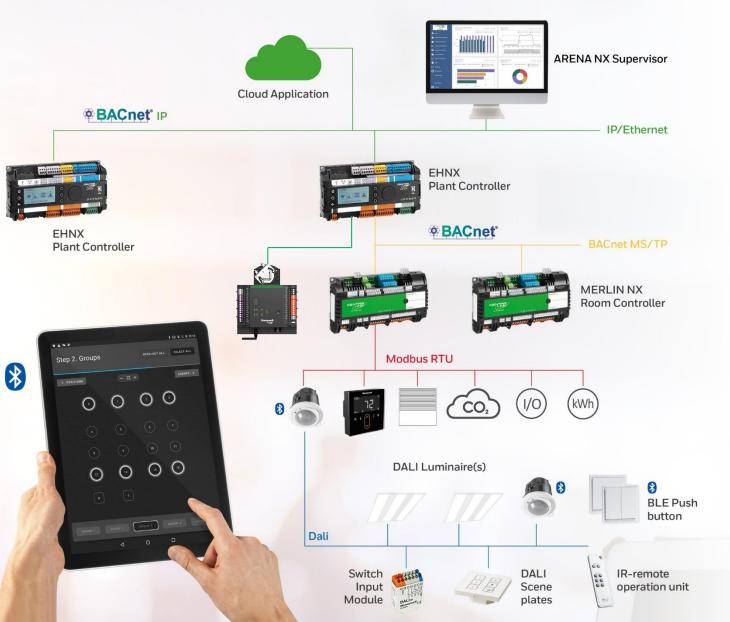

rd Temperature & Humidity Sensor
- Lighting Control upto 4 Groups
- Blind Control upto 2 Groups
- Do Not Disturb & Make My Room keys for Hotel Industry
- IAQ Parameters (Display Only): T, H, C02, TVOC, PM
- Additional Parameters (Display Only): Air flow(m3/hr) and Pressure (Pa)
- Two custom Parameter (4 Character, 4 digits)
- Dual Modbus RTU RS485 communication (Modbus Master for DALI64)
- One Configurable input for external Sensor: NTC /Analog Input/ Digital Input
- CE, RoHS and UKCA
- Available in 24V and 230V versions for easy of power wiring



## **ET SAMLET SYSTEM**

#### SYSTEM ARCHITECTURE

### Fordele:

- Reduceret hardware omkostning
- Nem og sikker commissioning vha. apps
- Data udveksling: DALI-Modbus
- Visualisering
- DALI 2 open protocol
- Built in DALI power supply (150mA)



### System Architecture #1 – Fælles Modbus



### System Architecture #2 — standalone med vha. DALI-MODBUS Port



### System Architecture #3 – med 2 MODBUS Ports



## **DALI64 INTERFACE PVID**

#### **PIR Sensor:**

- Device Status
- Occupied Timeout
- Occupancy Mode

#### **DALI Ballasts Gears/Groups:**

- Gear Light State
- Gear Operating Hours
- Gear Energy Consumption
- Group Reset Counter
- Group Load-Shed Level

#### Setting and override options:

- Occupancy Time Out
- Occupancy Mode Override
- Light Level Setpoint
- Dim Up/Down Command
- Light Output Level Override
- Colour Temperature
- Scene Number
- Load Shed Level
- Occupancy Status Write
- Group Reset Counter
- Gear Power Rating

#### Feedback options:

- Light Level Estimate
- Group Light State
- Group Error Status
- Grou