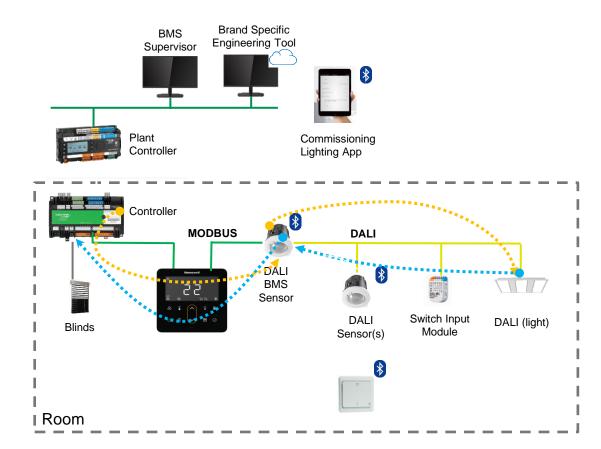

## **ET SAMLET SYSTEM**

#### SYSTEM ARCHITECTURE

### System Architecture #1 – Fælles Modbus

### System Architecture #2 — standalone med vha. DALI-MODBUS Port

### System Architecture #3 – med 2 MODBUS Ports