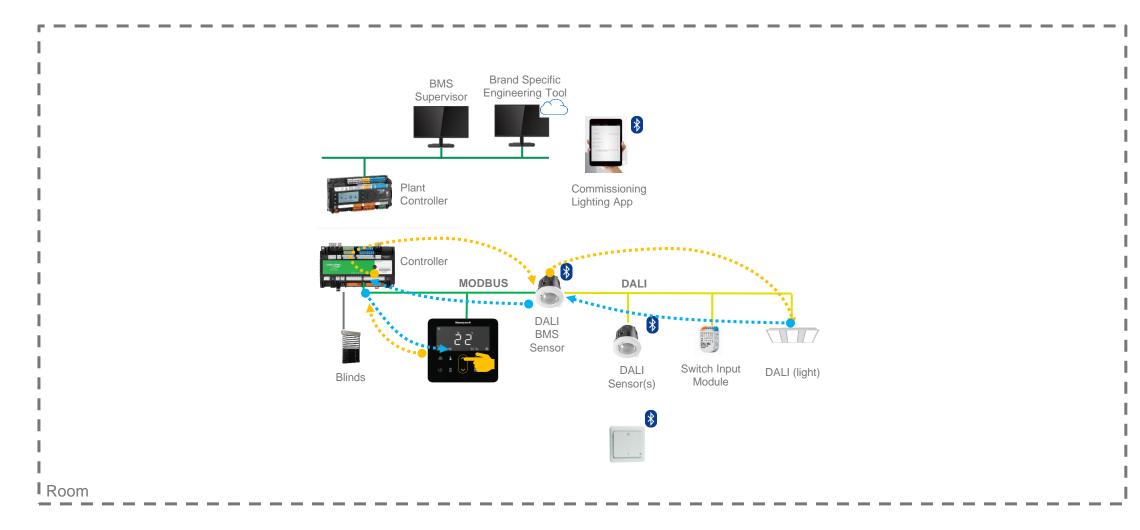

### System Architecture #1 – Fælles Modbus

### System Architecture #2 — standalone med vha. DALI-MODBUS Port

### System Architecture #3 – med 2 MODBUS Ports