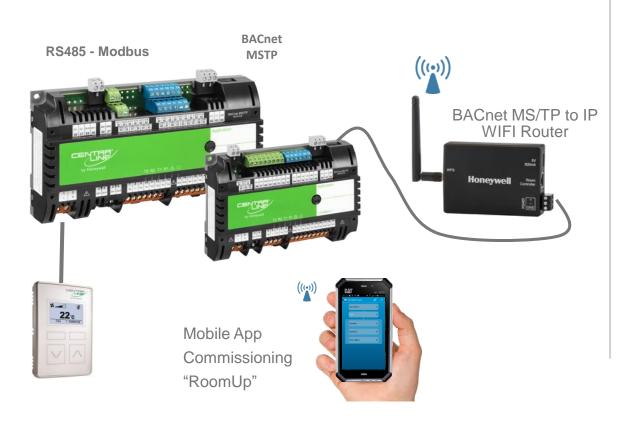

#### SYSTEM ARCHITECTURE

### System Architecture #1 – Fælles Modbus

### System Architecture #2 — standalone med vha. DALI-MODBUS Port

### System Architecture #3 – med 2 MODBUS Ports