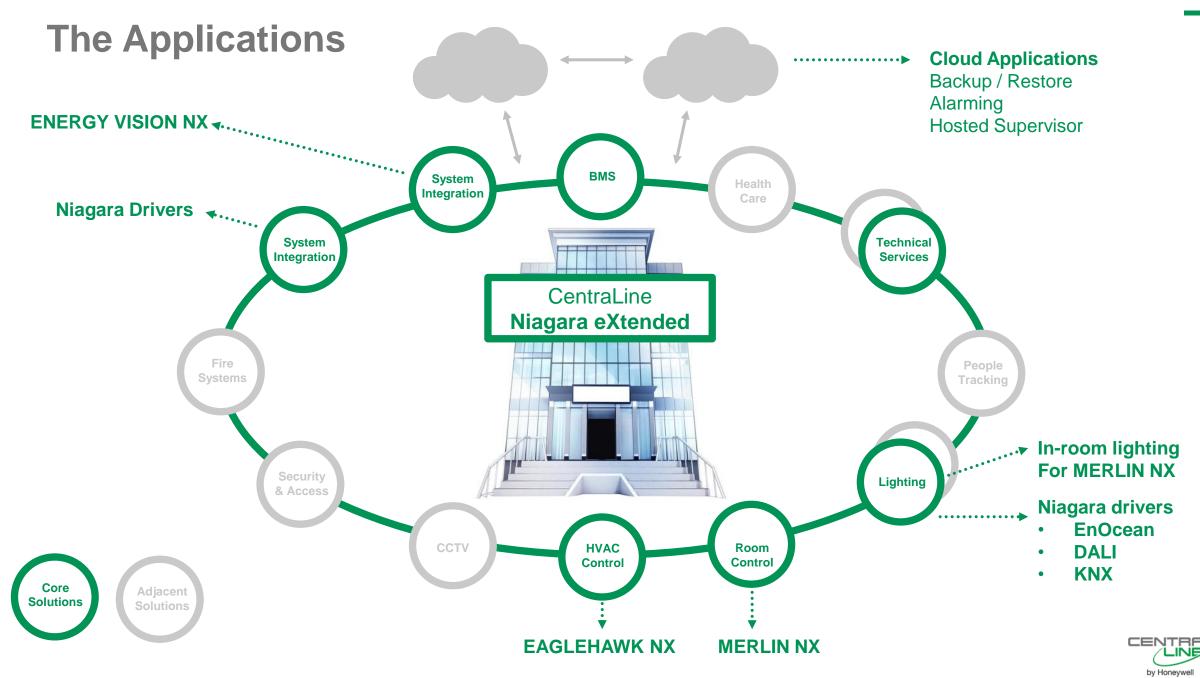

## **ROOM SOLUTION**

# Integration of DALI64 with MERLIN NX system enables integrated room automation and SMART building solutions

Honeywell Confidential - ©2020 by H