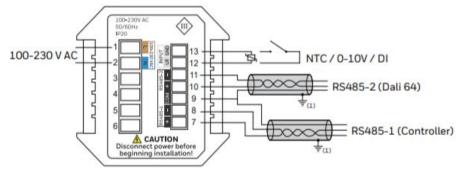

### **TR80 - MODBUS WALL MODULE**

- On Board Temperature & Humidity Sensor
- Lighting Control upto 4 Groups
- Blind Control upto 2 Groups
- Do Not Disturb & Make My Room keys for Hotel Industry
- IAQ Parameters (Display Only): T, H, C02, TVOC, PM
- Additional Parameters (Display Only): Air flow(m3/hr) and Pressure (Pa)
- Two custom Parameter (4 Character, 4 digits)
- Dual Modbus RTU RS485 communication (Modbus Master for DALI64)
- One Configurable input for external Sensor: NTC /Analog Input/ Digital Input
- CE, RoHS and UKCA
- Available in 24V and 230V versions for easy of power wiring