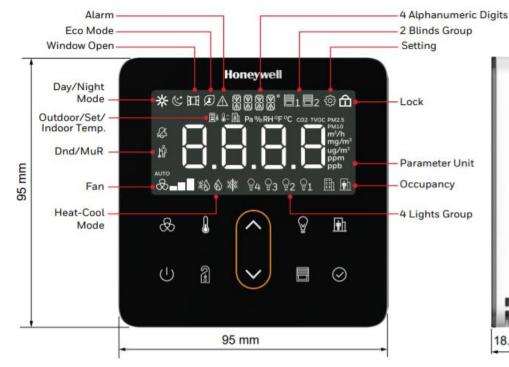

### **TR80 - MODBUS WALL MODULE**

- On Board Temperature & Humidity Sensor
- Lighting Control upto 4 Groups
- Blind Control upto 2 Groups
- Do Not Disturb & Make My Room keys for Hotel Industry
- IAQ Parameters (Display Only): T, H, C02, TVOC, PM
- Additional Parameters (Display Only): Air flow(m3/hr) and Pressure (Pa)
- Two custom Parameter (4 Character, 4 digits)
- Dual Modbus RTU RS485 communication (Modbus Master for DALI64)
- One Configurable input for external Sensor: NTC /Analog Input/ Digital Input
- CE, RoHS and UKCA
- Available in 24V and 230V versions for easy of power wiring