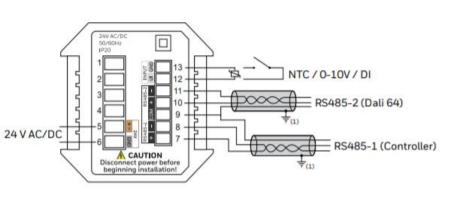

### **TR80 - MODBUS WALL MODULE**

- On Board Temperature & Humidity Sensor
- Lighting Control upto 4 Groups
- Blind Control upto 2 Groups
- Do Not Disturb & Make My Room keys for Hotel Industry
- IAQ Parameters (Display Only): T, H, C02, TVOC, PM
- Additional Parameters (Display Only): Air flow(m3/hr) and Pressure (Pa)
- Two custom Parameter (4 Character, 4 digits)
- Dual Modbus RTU RS485 communication (Modbus Master for DALI64)
- One Configurable input for external Sensor: NTC /Analog Input/ Digital Input
- CE, RoHS and UKCA
- Available in 24V and 230V versions for easy of power wiring